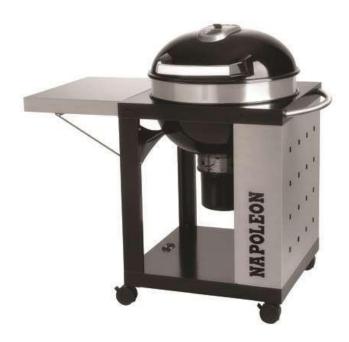

## Charcoal PRO22K-CART

The Original Infrared. Traditional charcoal barbecuing is easy with the NK22CK-C Charcoal Kettle Barbecue at your disposal. Whether you are a hard core barbecuer or someone who occasionally likes to try something different, this compact charcoal kettle barbecue provides a multitude of options making it a perfect addition to your outdoor cooking lifestyle. Boasting a solid, cart style design, with four heavy duty, locking wheels, you can move this barbecue to wherever the action is.

## PRODUCT FEATURES:

- -21.5" diameter cooking area
- -Porcelain enamel lid
- -Adjustable air control (top and bottom)
- -ACCU-PROBE™ temperature gauge
- -Removable, high capacity ash catcher
- -Weather proof wheels
- -Stainless steel heat diffuser
- -Cast iron hinged cooking grids with three height adjustments
- -Folding stainless steel shelf for added storage space

Dimension (cm): 113(W) x 72(D) x 106(H)